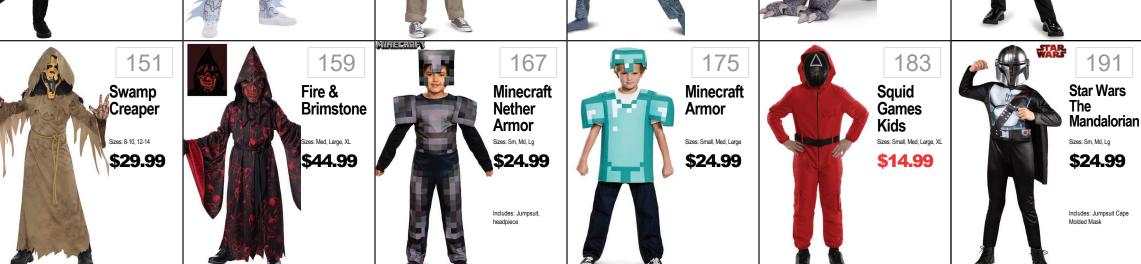

184 152 160 168 192 176 Toy Story 4 Buzz Space Harry Potter Classic Hooded Darth Lava Woody Ranger Horror Vader Reaper Sizes: 8-10, 12-14 Sizes: 3T-4T, 4-6, 7-8 Sizes: 4-6, 8-10, 12-14, 14-16 Sizes: S(4-6), M(7-8), L(10-12 Sizes: 3T-4T, Sm, Md, Lg Sizes: Toddler, Medium \$29.99 \$24.99 \$19.99 \$29.99 \$24.99 \$24.99 Includes: Jumpsuit Cape Includes: Robe, mask, belt, Includes: Hooded robe