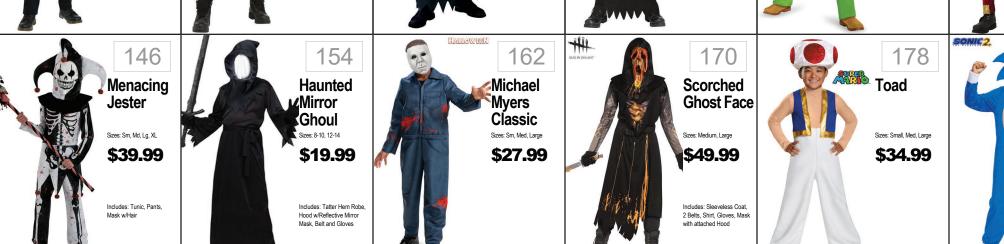

## TODDLER · BOYS

Sonic 2

Sizes: S(4-6), M(7-8), L(10-12)

\$29.99

Includes: Hooded Jumpsuit

|   | Bruiser the Clown  Sizes: 4-6, 8-10, 12-14, 14-16  \$39.99  Includes: Top, Pants, Mask | Ghostly Dragon Sizes: Md, Lg, XL \$44.99 |            | Ghostbuster<br>Afterlife Sizes: Sm, Med, Large \$29.99 | Jurassic World Blue  Sizes: S(4-6), M(7-8)  \$19.99  Includes: Jumpsuit with detachable tail and character headpiece | Inflate Jurassic World Size: Fils most kids \$39.99 |      | Jack<br>Skellington Sizes: 21, 31-41 \$29.99 Sizes: Small, Med, Large \$29.99 |
|---|----------------------------------------------------------------------------------------|------------------------------------------|------------|--------------------------------------------------------|----------------------------------------------------------------------------------------------------------------------|-----------------------------------------------------|------|-------------------------------------------------------------------------------|
| _ |                                                                                        |                                          | MINEERIC V |                                                        |                                                                                                                      |                                                     | STAR |                                                                               |