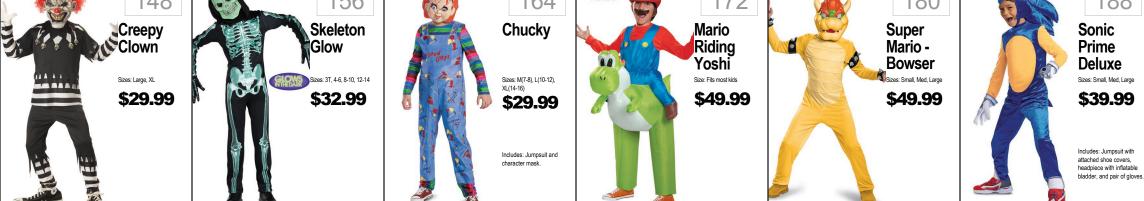

184 152 160 168 192 176 Toy Story 4 Buzz Space Harry Potter Classic Hooded Darth Lava Woody Ranger Horror Vader Reaper Sizes: 8-10, 12-14 Sizes: 3T-4T, 4-6, 7-8 Sizes: 4-6, 8-10, 12-14, 14-16 Sizes: S(4-6), M(7-8), L(10-12 Sizes: 3T-4T, Sm, Md, Lg Sizes: Toddler, Medium \$29.99 \$24.99 \$19.99 \$29.99 \$24.99 \$24.99 Includes: Jumpsuit Cape Includes: Robe, mask, belt, Includes: Hooded robe