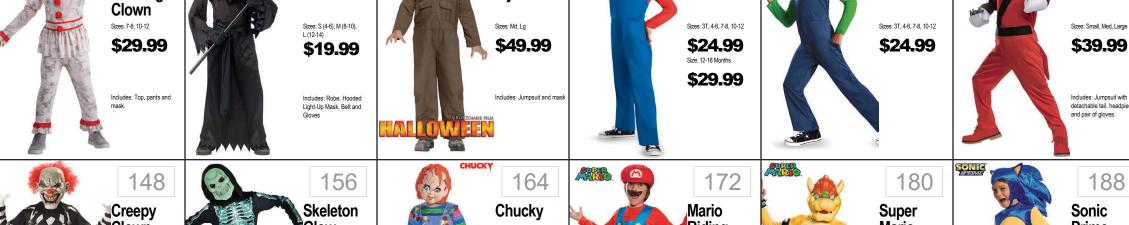

## TODDLER · BOYS

Sonic 2

Sizes: S(4-6), M(7-8), L(10-12)

\$29.99

Includes: Hooded Jumpsuit

|   | Bruiser the Clown  Sizes: 4-6, 8-10, 12-14, 14-16  \$39.99  Includes: Top, Pants, Mask | Ghostly Dragon Sizes: Md, Lg, XL \$44.99 |            | Ghostbuster<br>Afterlife Sizes: Sm, Med, Large \$29.99 | Jurassic World Blue  Sizes: S(4-6), M(7-8)  \$19.99  Includes: Jumpsuit with detachable tail and character headpiece | Inflate Jurassic World Size: Fils most kids \$39.99 |      | Jack<br>Skellington Sizes: 21, 31-41 \$29.99 Sizes: Small, Med, Large \$29.99 |
|---|----------------------------------------------------------------------------------------|------------------------------------------|------------|--------------------------------------------------------|----------------------------------------------------------------------------------------------------------------------|-----------------------------------------------------|------|-------------------------------------------------------------------------------|
| _ |                                                                                        |                                          | MINEERIC V |                                                        |                                                                                                                      |                                                     | STAR |                                                                               |