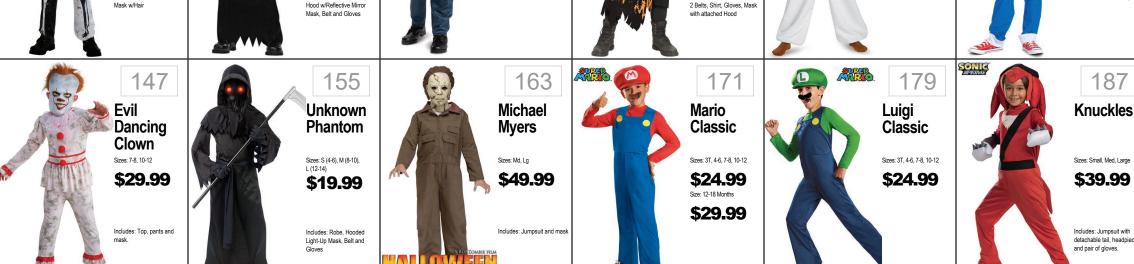

## TODDLER · BOYS

Sonic 2

Sizes: S(4-6), M(7-8), L(10-12)

\$29.99

Includes: Hooded Jumpsuit

|   | Bruiser the Clown  Sizes: 4-6, 8-10, 12-14, 14-16  \$39.99  Includes: Top, Pants, Mask | Ghostly Dragon Sizes: Md, Lg, XL \$44.99 |            | Ghostbuster<br>Afterlife Sizes: Sm, Med, Large \$29.99 | Jurassic World Blue  Sizes: S(4-6), M(7-8)  \$19.99  Includes: Jumpsuit with detachable tail and character headpiece | Inflate Jurassic World Size: Fils most kids \$39.99 |      | Jack<br>Skellington Sizes: 21, 31-41 \$29.99 Sizes: Small, Med, Large \$29.99 |
|---|----------------------------------------------------------------------------------------|------------------------------------------|------------|--------------------------------------------------------|----------------------------------------------------------------------------------------------------------------------|-----------------------------------------------------|------|-------------------------------------------------------------------------------|
| _ |                                                                                        |                                          | MINEERIC V |                                                        |                                                                                                                      |                                                     | STAR |                                                                               |