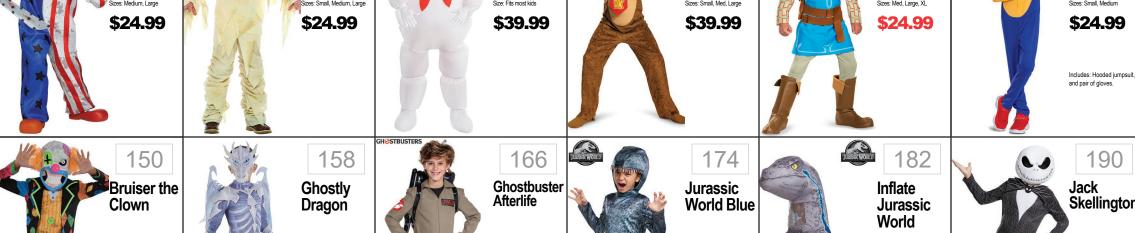

## TODDLER · BOYS

Sonic 2

Sizes: S(4-6), M(7-8), L(10-12)

\$29.99

Includes: Hooded Jumpsuit

|   | Bruiser the Clown  Sizes: 4-6, 8-10, 12-14, 14-16  \$39.99  Includes: Top, Pants, Mask | Ghostly Dragon Sizes: Md, Lg, XL \$44.99 |            | Ghostbuster<br>Afterlife Sizes: Sm, Med, Large \$29.99 | Jurassic World Blue  Sizes: S(4-6), M(7-8)  \$19.99  Includes: Jumpsuit with detachable tail and character headpiece | Inflate Jurassic World Size: Fils most kids \$39.99 |      | Jack<br>Skellington Sizes: 21, 31-41 \$29.99 Sizes: Small, Med, Large \$29.99 |
|---|----------------------------------------------------------------------------------------|------------------------------------------|------------|--------------------------------------------------------|----------------------------------------------------------------------------------------------------------------------|-----------------------------------------------------|------|-------------------------------------------------------------------------------|
| _ |                                                                                        |                                          | MINEERIC V |                                                        |                                                                                                                      |                                                     | STAR |                                                                               |