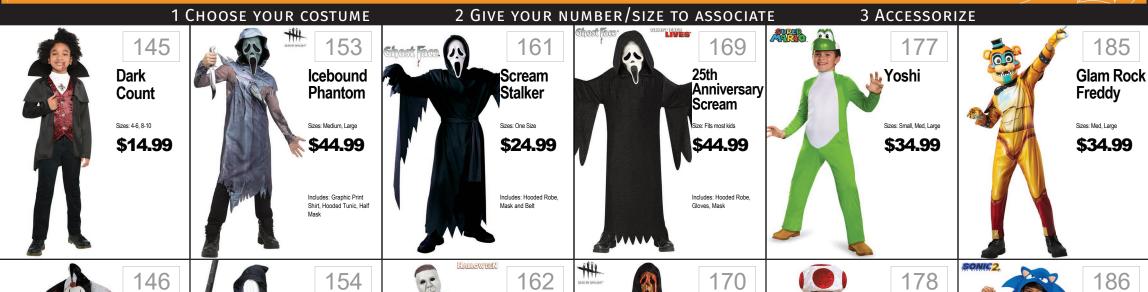

## TODDLER · BOYS

Sonic 2

Sizes: S(4-6), M(7-8), L(10-12)

\$29.99

Includes: Hooded Jumpsuit

|   | Bruiser the Clown  Sizes: 4-6, 8-10, 12-14, 14-16  \$39.99  Includes: Top, Pants, Mask | Ghostly Dragon Sizes: Md, Lg, XL \$44.99 |            | Ghostbuster<br>Afterlife Sizes: Sm, Med, Large \$29.99 | Jurassic World Blue  Sizes: S(4-6), M(7-8)  \$19.99  Includes: Jumpsuit with detachable tail and character headpiece | Inflate Jurassic World Size: Fils most kids \$39.99 |      | Jack<br>Skellington Sizes: 21, 31-41 \$29.99 Sizes: Small, Med, Large \$29.99 |
|---|----------------------------------------------------------------------------------------|------------------------------------------|------------|--------------------------------------------------------|----------------------------------------------------------------------------------------------------------------------|-----------------------------------------------------|------|-------------------------------------------------------------------------------|
| _ |                                                                                        |                                          | MINEERIC V |                                                        |                                                                                                                      |                                                     | STAR |                                                                               |