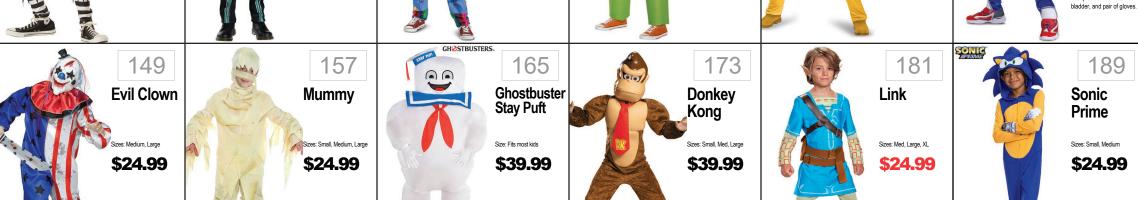

## TODDLER · BOYS

Sonic 2

Sizes: S(4-6), M(7-8), L(10-12)

\$29.99

Includes: Hooded Jumpsuit

|   | Bruiser the Clown  Sizes: 4-6, 8-10, 12-14, 14-16  \$39.99  Includes: Top, Pants, Mask | Ghostly Dragon Sizes: Md, Lg, XL \$44.99 |            | Ghostbuster<br>Afterlife Sizes: Sm, Med, Large \$29.99 | Jurassic World Blue  Sizes: S(4-6), M(7-8)  \$19.99  Includes: Jumpsuit with detachable tail and character headpiece | Inflate Jurassic World Size: Fils most kids \$39.99 |      | Jack<br>Skellington Sizes: 21, 31-41 \$29.99 Sizes: Small, Med, Large \$29.99 |
|---|----------------------------------------------------------------------------------------|------------------------------------------|------------|--------------------------------------------------------|----------------------------------------------------------------------------------------------------------------------|-----------------------------------------------------|------|-------------------------------------------------------------------------------|
| _ |                                                                                        |                                          | MINEERIC V |                                                        |                                                                                                                      |                                                     | STAR |                                                                               |