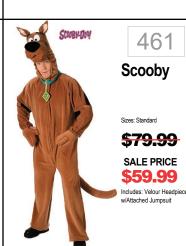

## ADULTS 2 GIVE YOUR NUMBER/SIZE TO ASSOCIATE





Neytiri

Sizes: Small, Medium, Large, X

<del>\$39.99</del>

**SALE PRICE** 









3 ACCESSORIZE



ECONOLING.







450











437

Sizes: M(38-40), XI (42-46)

SALE PRICE

\$33.74

Includes: Jumpsuit with

Luigi







460









Luigi

Onesie

Sizes: Small, Medium, Large, XI

<del>\$49.99</del>

SALE PRICE

\$37.49



SALE PRICE

\$48.74

Includes: Hooded jumpsuit





Sassy

<del>\$44</del>.

471



Scarecrow















439 Mario Sizes: XS, Small, Med, Large <del>\$34.99</del> SALE PRICE **\$26.24** 





















STAR 480 **Princess** Leia Sizes: Small, Medium, Large <del>\$49.99</del> SALE PRICE \$37.49 Includes: Hooded Dress Belt