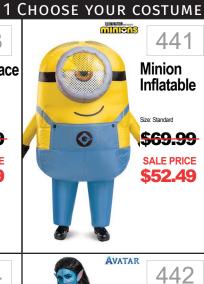

## ADULTS 2 GIVE YOUR NUMBER/SIZE TO ASSOCIATE





Neytiri

Sizes: Small, Medium, Large, X

<del>\$39.99</del>

**SALE PRICE** 









3 ACCESSORIZE



ECONOLING.







450











437

Sizes: M(38-40), XI (42-46)

SALE PRICE

\$33.74

Includes: Jumpsuit with

Luigi







460









Luigi

Onesie

Sizes: Small, Medium, Large, XI

<del>\$49.99</del>

SALE PRICE

\$37.49



SALE PRICE

\$48.74

Includes: Hooded jumpsuit





Sassy

<del>\$44</del>.

471



Scarecrow















439 Mario Sizes: XS, Small, Med, Large <del>\$34.99</del> SALE PRICE **\$26.24** 





















STAR 480 **Princess** Leia Sizes: Small, Medium, Large <del>\$49.99</del> SALE PRICE \$37.49 Includes: Hooded Dress Belt