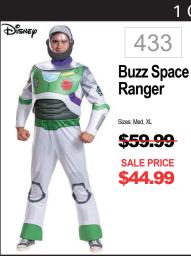

## ADULTS 2 GIVE YOUR NUMBER/SIZE TO ASSOCIATE





Neytiri

Sizes: Small, Medium, Large, X

<del>\$39.99</del>

**SALE PRICE** 









3 ACCESSORIZE



ECONOLING.







450











437

Sizes: M(38-40), XI (42-46)

SALE PRICE

\$33.74

Includes: Jumpsuit with

Luigi







460









Luigi

Onesie

Sizes: Small, Medium, Large, XI

<del>\$49.99</del>

SALE PRICE

\$37.49



SALE PRICE

\$48.74

Includes: Hooded jumpsuit





Sassy

<del>\$44</del>.

471



Scarecrow















439 Mario Sizes: XS, Small, Med, Large <del>\$34.99</del> SALE PRICE **\$26.24** 





















STAR 480 **Princess** Leia Sizes: Small, Medium, Large <del>\$49.99</del> SALE PRICE \$37.49 Includes: Hooded Dress Belt