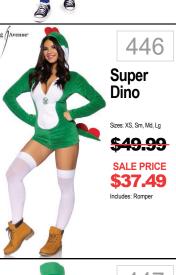

## ADULTS 2 GIVE YOUR NUMBER/SIZE TO ASSOCIATE





Neytiri

Sizes: Small, Medium, Large, X

<del>\$39.99</del>

**SALE PRICE** 









3 ACCESSORIZE



ECONOLING.







450











437

Sizes: M(38-40), XI (42-46)

SALE PRICE

\$33.74

Includes: Jumpsuit with

Luigi







460









Luigi

Onesie

Sizes: Small, Medium, Large, XI

<del>\$49.99</del>

SALE PRICE

\$37.49



SALE PRICE

\$48.74

Includes: Hooded jumpsuit





Sassy

<del>\$44</del>.

471



Scarecrow















439 Mario Sizes: XS, Small, Med, Large <del>\$34.99</del> SALE PRICE **\$26.24** 





















STAR 480 **Princess** Leia Sizes: Small, Medium, Large <del>\$49.99</del> SALE PRICE \$37.49 Includes: Hooded Dress Belt