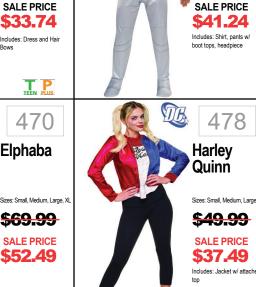

Onesie

Sizes: Small, Medium, Large, XI

<del>\$49.99</del>

SALE PRICE

\$37.49

SALE PRICE

\$48.74

Includes: Hooded jumpsuit