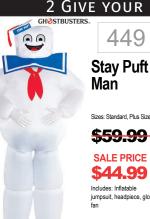

## ADULTS 2 GIVE YOUR NUMBER/SIZE TO ASSOCIATE





Neytiri

Sizes: Small, Medium, Large, X

<del>\$39.99</del>

**SALE PRICE** 









3 ACCESSORIZE



ECONOLING.







450











437

Sizes: M(38-40), XI (42-46)

SALE PRICE

\$33.74

Includes: Jumpsuit with

Luigi







460









Luigi

Onesie

Sizes: Small, Medium, Large, XI

<del>\$49.99</del>

SALE PRICE

\$37.49



SALE PRICE

\$48.74

Includes: Hooded jumpsuit





Sassy

<del>\$44</del>.

471



Scarecrow















439 Mario Sizes: XS, Small, Med, Large <del>\$34.99</del> SALE PRICE **\$26.24** 





















STAR 480 **Princess** Leia Sizes: Small, Medium, Large <del>\$49.99</del> SALE PRICE \$37.49 Includes: Hooded Dress Belt