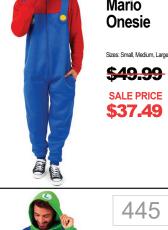

Onesie

Sizes: Small, Medium, Large, XI

<del>\$49.99</del>

SALE PRICE

\$37.49

SALE PRICE

\$48.74

Includes: Hooded jumpsuit