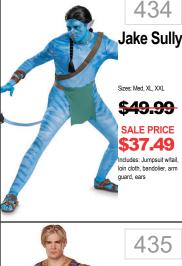

## ADULTS 2 GIVE YOUR NUMBER/SIZE TO ASSOCIATE





Neytiri

Sizes: Small, Medium, Large, X

<del>\$39.99</del>

**SALE PRICE** 









3 ACCESSORIZE



ECONOLING.







450











437

Sizes: M(38-40), XI (42-46)

SALE PRICE

\$33.74

Includes: Jumpsuit with

Luigi







460









Luigi

Onesie

Sizes: Small, Medium, Large, XI

<del>\$49.99</del>

SALE PRICE

\$37.49



SALE PRICE

\$48.74

Includes: Hooded jumpsuit





Sassy

<del>\$44</del>.

471



Scarecrow















439 Mario Sizes: XS, Small, Med, Large <del>\$34.99</del> SALE PRICE **\$26.24** 





















STAR 480 **Princess** Leia Sizes: Small, Medium, Large <del>\$49.99</del> SALE PRICE \$37.49 Includes: Hooded Dress Belt