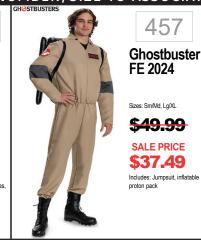

## ADULTS 2 GIVE YOUR NUMBER/SIZE TO ASSOCIATE





Neytiri

Sizes: Small, Medium, Large, X

<del>\$39.99</del>

**SALE PRICE** 









3 ACCESSORIZE



ECONOLING.







450











437

Sizes: M(38-40), XI (42-46)

SALE PRICE

\$33.74

Includes: Jumpsuit with

Luigi







460









Luigi

Onesie

Sizes: Small, Medium, Large, XI

<del>\$49.99</del>

SALE PRICE

\$37.49



SALE PRICE

\$48.74

Includes: Hooded jumpsuit





Sassy

<del>\$44</del>.

471



Scarecrow















439 Mario Sizes: XS, Small, Med, Large <del>\$34.99</del> SALE PRICE **\$26.24** 





















STAR 480 **Princess** Leia Sizes: Small, Medium, Large <del>\$49.99</del> SALE PRICE \$37.49 Includes: Hooded Dress Belt