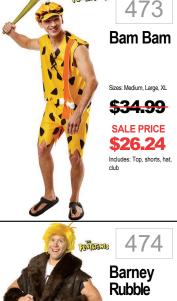

## ADULTS 2 GIVE YOUR NUMBER/SIZE TO ASSOCIATE





Neytiri

Sizes: Small, Medium, Large, X

<del>\$39.99</del>

**SALE PRICE** 









3 ACCESSORIZE



ECONOLING.







450











437

Sizes: M(38-40), XI (42-46)

SALE PRICE

\$33.74

Includes: Jumpsuit with

Luigi







460









Luigi

Onesie

Sizes: Small, Medium, Large, XI

<del>\$49.99</del>

SALE PRICE

\$37.49



SALE PRICE

\$48.74

Includes: Hooded jumpsuit





Sassy

<del>\$44</del>.

471



Scarecrow















439 Mario Sizes: XS, Small, Med, Large <del>\$34.99</del> SALE PRICE **\$26.24** 





















STAR 480 **Princess** Leia Sizes: Small, Medium, Large <del>\$49.99</del> SALE PRICE \$37.49 Includes: Hooded Dress Belt