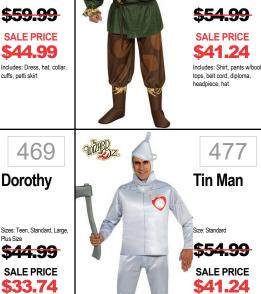

## ADULTS 2 GIVE YOUR NUMBER/SIZE TO ASSOCIATE





Neytiri

Sizes: Small, Medium, Large, X

<del>\$39.99</del>

**SALE PRICE** 









3 ACCESSORIZE



ECONOLING.







450











437

Sizes: M(38-40), XI (42-46)

SALE PRICE

\$33.74

Includes: Jumpsuit with

Luigi







460









Luigi

Onesie

Sizes: Small, Medium, Large, XI

<del>\$49.99</del>

SALE PRICE

\$37.49



SALE PRICE

\$48.74

Includes: Hooded jumpsuit





Sassy

<del>\$44</del>.

471



Scarecrow















439 Mario Sizes: XS, Small, Med, Large <del>\$34.99</del> SALE PRICE **\$26.24** 





















STAR 480 **Princess** Leia Sizes: Small, Medium, Large <del>\$49.99</del> SALE PRICE \$37.49 Includes: Hooded Dress Belt