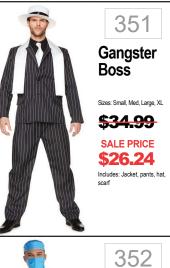

Pimp Suit Sizes: Small, Med, Large, XL SALE PRICE \$37.49

341

349

373 **Police** Officer Sizes: Small. Med. Large, XI. **SALE PRICE** \$41.24 Includes: Shirt, pants, hat

374 Got **Busted** Sizes: Standard, Plus Size <del>\$29.99</del> **SALE PRICE \$22.49** Includes: Jumpsuit, handcuffs PLUS