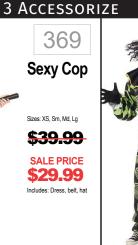

Pimp Suit Sizes: Small, Med, Large, XL SALE PRICE \$37.49

341

349

373 **Police** Officer Sizes: Small. Med. Large, XI. **SALE PRICE** \$41.24 Includes: Shirt, pants, hat

374 Got **Busted** Sizes: Standard, Plus Size <del>\$29.99</del> **SALE PRICE \$22.49** Includes: Jumpsuit, handcuffs PLUS