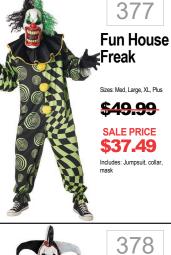

383

359 Firefighter Sizes: S(2-4), M(6-8), L(10-12 XL(14-16) <del>\$49.99</del> **SALE PRICE \$37.49** Includes: Catsuit, badge 360 Space

367 **Fireman** Sizes: Small, Med, Large, XL <del>\$49.99</del> SALE PRICE \$37.49 368