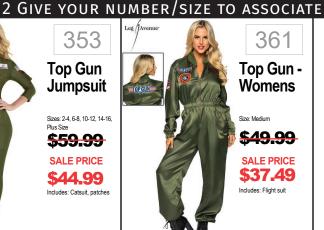

## ADULTS

355

370 SWAT Commander Catsuit Sizes: Small, Med, Large <del>\$79.99</del> **SALE PRICE** \$59.99 Includes: Jumpsuit, Arm Strap, Garters, Walkie Talkie

371 Sultry SWAT Sizes: XS, S/M, M/L <del>\$49.99</del> **SALE PRICE** \$37.49 Includes: Tank Dress w/Buckle Accents, Fingerless Gloves, Arm Band and Garter