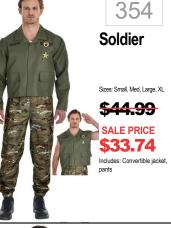

## ADULTS























355





370 SWAT Commander Catsuit Sizes: Small, Med, Large <del>\$79.99</del> **SALE PRICE** \$59.99 Includes: Jumpsuit, Arm Strap, Garters, Walkie Talkie













371 Sultry SWAT Sizes: XS, S/M, M/L <del>\$49.99</del> **SALE PRICE** \$37.49 Includes: Tank Dress w/Buckle Accents, Fingerless Gloves, Arm Band and Garter





















Pimp Suit Sizes: Small, Med, Large, XL SALE PRICE \$37.49

341





349







373 **Police** Officer Sizes: Small. Med. Large, XI. **SALE PRICE** \$41.24 Includes: Shirt, pants, hat















374 Got **Busted** Sizes: Standard, Plus Size <del>\$29.99</del> **SALE PRICE \$22.49** Includes: Jumpsuit, handcuffs PLUS



383







359 Firefighter Sizes: S(2-4), M(6-8), L(10-12 XL(14-16) <del>\$49.99</del> **SALE PRICE \$37.49** Includes: Catsuit