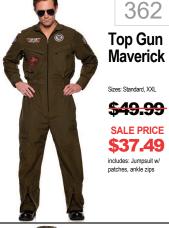

## ADULTS























355





370 SWAT Commander Catsuit Sizes: Small, Med, Large <del>\$79.99</del> **SALE PRICE** \$59.99 Includes: Jumpsuit, Arm Strap, Garters, Walkie Talkie













371 Sultry SWAT Sizes: XS, S/M, M/L <del>\$49.99</del> **SALE PRICE** \$37.49 Includes: Tank Dress w/Buckle Accents, Fingerless Gloves, Arm Band and Garter





















Pimp Suit Sizes: Small, Med, Large, XL SALE PRICE \$37.49

341





349







373 **Police** Officer Sizes: Small. Med. Large, XI. **SALE PRICE** \$41.24 Includes: Shirt, pants, hat















374 Got **Busted** Sizes: Standard, Plus Size <del>\$29.99</del> **SALE PRICE \$22.49** Includes: Jumpsuit, handcuffs PLUS



383







359 Firefighter Sizes: S(2-4), M(6-8), L(10-12 XL(14-16) <del>\$49.99</del> **SALE PRICE \$37.49** Includes: Catsuit, badge