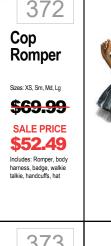

## ADULTS























355





370 SWAT Commander Catsuit Sizes: Small, Med, Large <del>\$79.99</del> **SALE PRICE** \$59.99 Includes: Jumpsuit, Arm Strap, Garters, Walkie Talkie













371 Sultry SWAT Sizes: XS, S/M, M/L <del>\$49.99</del> **SALE PRICE** \$37.49 Includes: Tank Dress w/Buckle Accents, Fingerless Gloves, Arm Band and Garter





















Pimp Suit Sizes: Small, Med, Large, XL SALE PRICE \$37.49

341





349







373 **Police** Officer Sizes: Small. Med. Large, XI. **SALE PRICE** \$41.24 Includes: Shirt, pants, hat















374 Got **Busted** Sizes: Standard, Plus Size <del>\$29.99</del> **SALE PRICE \$22.49** Includes: Jumpsuit, handcuffs PLUS



383







359 Firefighter Sizes: S(2-4), M(6-8), L(10-12 XL(14-16) <del>\$49.99</del> **SALE PRICE \$37.49** Includes: Catsuit, badge 360 Space

367 **Fireman** Sizes: Small, Med, Large, XL <del>\$49.99</del> SALE PRICE \$37.49 368







344 **ER Hottie** Sizes: Small, Med, XL <del>\$59.99</del> SALE PRICE \$44.99 Includes: Dress, apron, arm band, head piece





**Doctor MD** 







All Hands on Deck Sizes: XS, Small, Medium <del>\$39.99</del> **SALE PRICE** \$2