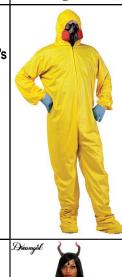

403 Dark Angel Sizes: XS, Small, Medium <del>\$49.99</del> **SALE PRICE** \$37.49 Includes: Dress, waist cincher, wings, halo

411 Scream Glamour <del>\$39.99</del> SALE PRICE \$29.99

Hazmat Suit <del>\$34.99</del> **SALE PRICE** \$26,24 Includes: Yellow, hooded coverall, front closure, and respirator style mask