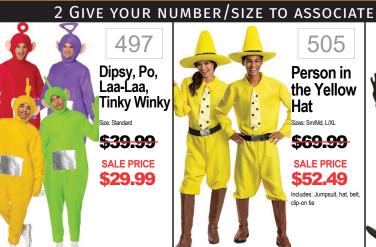

1 CHOOSE YOUR COSTUME

2 GIVE YOUR NUMBER/SIZE TO ASSOCIATE 17 Pikachu Toddler Sizes: 3T-4T, 4-6 <del>\$34.99</del> **SALE PRICE \$26.24** 

**Eevee** Tutu Sizes: 2T, 3T-4T, 4-6 <del>\$32.99</del> SALE PRICE \$24.74 Includes: Dress, headpie