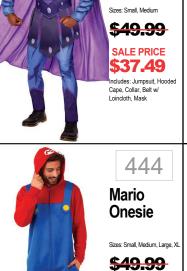

# JME 2 GIVE YOUR NUMBER/SIZE TO ASSOCIATE GRESTBUSTERS. GRESTBUSTERS. GRESTBUSTERS.

442

Skeletor

**SALE PRICE** 

\$37.49

Wilma

Sizes: XS, Sm, Md

Mario

Sizes: M(38-40), XL(42-46)

<del>\$44.99</del>

<del>\$59.99</del>

**SALE PRICE** 

Harley

Quinn

Sizes: Small, Medium, Large

<del>\$49.99</del>

SALE PRICE

Mario

Sizes: XS, Small, Med, Large

<del>\$34.99</del>

SALE PRICE

Luigi

Sizes; XS, Small, Med, Large

<del>\$34.99</del>

SALE PRICE

**\$26.24** 

**SALE PRICE** 

\$44.99

Includes: Jumpsuit w/ boot

<del>\$69.99</del>

**SALE PRICE** 

\$52.49