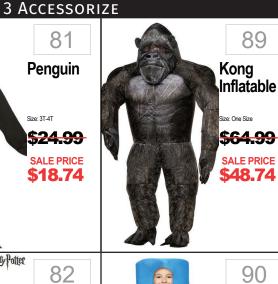

Hershey **Kiss** Size: 6-12M <del>\$24.99</del> **SALE PRICE** \$18.74

20

28 Scarecrow <del>\$29.99</del> **SALE PRICE \$22.49** Includes: Shirt, pants,

5 **Precious** Pumpkin Sizes: 6-12mos, 12-18mos, <del>\$39.99</del> SALE PRICE Includes: Jumpsuit, hat, 