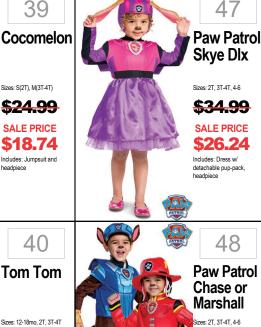

23 Scary Skeleton <del>\$14.99</del> SALE PRICE \$11.24 Includes: Jumpsuit 24

<del>\$34.99</del>

**SALE PRICE** \$26.24

8 Cuddly Llama Sizes: 7-12M, 12-24M <del>\$19.99</del> **SALE PRICE** \$14.99

40 Tom Tom Sizes: 12-18mo, 2T, 3T-4T <del>\$27.99</del> **SALE PRICE** \$20.99 Includes: Jumpsuit,