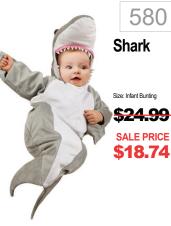

Hershey **Kiss** Size: 6-12M <del>\$24.99</del> **SALE PRICE** \$18.74

20

28 Scarecrow <del>\$29.99</del> **SALE PRICE \$22.49** Includes: Shirt, pants,

5 **Precious** Pumpkin Sizes: 6-12mos, 12-18mos, <del>\$39.99</del> SALE PRICE Includes: Jumpsuit, hat, 