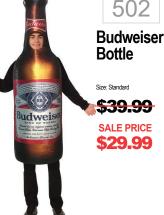

494

**Bottle** 

<del>\$44.99</del>

**SALE PRICE** 

\$33.74

511 Corona TEQUIL -REPOSADO <del>\$49.99</del> SALE PRICE \$37.49 512 Fireball

Stormtrooper

| Sizes: Medium, Large, XL |
|--------------------------|
| <del>\$89.99</del>       |
| \$67.49                  |
|                          |