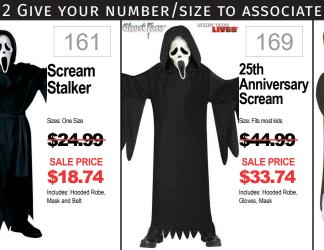

Hershey **Kiss** Size: 6-12M <del>\$24.99</del> **SALE PRICE** \$18.74

20

28 Scarecrow <del>\$29.99</del> **SALE PRICE \$22.49** Includes: Shirt, pants,

5 **Precious** Pumpkin Sizes: 6-12mos, 12-18mos, <del>\$39.99</del> SALE PRICE Includes: Jumpsuit, hat, 