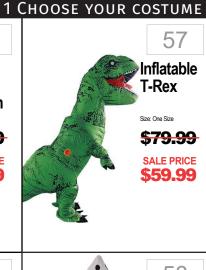

499 507 Blue Spongebob Onesie Stickman Sizes: XS, Small, Medium, Sizes: Small, Medium, Large, X <del>\$49.99</del> <del>\$44.99</del> **SALE PRICE SALE PRICE** \$33.74 \$37.49

523 515 Pickle Ball Inflate Couple T-Rex <del>\$44.99</del> <del>\$69.99</del> SALE PRICE **SALE PRICE** \$33.74 **\$52.49** 