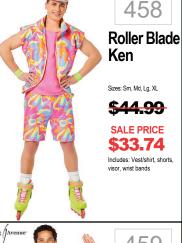

11 Cuddly Cat Sizes: 0-6 Mo, 6-12 Mo, 12-24 Mo <del>\$39.99</del> **SALE PRICE** \$29.99

19 Cars 3 Lightning **McQueen** Sizes: One Size Up to Child 6 <del>\$44.99</del> SALE PRICE \$33.74

DISNER

WIZARD 27 Tinman Sizes: Toddler <del>\$29.99</del> SALE PRICE **\$22.49** ncludes: Romper and