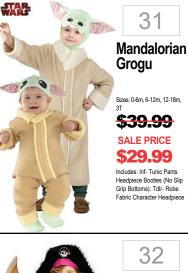

26 Cowardly Lion Sizes: 2T, 3T-4T <del>\$34.99</del> **SALE PRICE** \$26.24 Includes: Jumpsuit,

34 Lilo Sizes: 2T, 3T-4T, 4-6 <del>\$39.99</del> **SALE PRICE** \$29.99

Little Lamb

Sizes: 3-6M, 6-12M, 18-24M <del>\$34.99</del> SALE PRICE **\$26.24** 