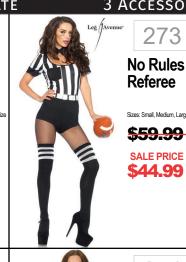

Sizes: Medium, Large <del>\$24.99</del> **SALE PRICE** \$18.74 263 Leopard Girl Sizes: 4-6, 8-10, 12-14 <del>\$24.99</del>

**SALE PRICE** 

\$18.74

Size: One Size

280 Mummy Skeleton <del>\$39.99</del> **SALE PRICE** \$29.99 Includes: Printed onesie