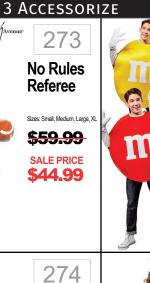

ILLUMINATION recisions 0 DISNEP

3 ACCESSORIZE 33 **Minions** Rise of Gru Bob Sizes Toddler, S(4-6), M(7-8) <del>\$42.99</del> **SALE PRICE \$32.24** Includes: Jumpsuit, goggle

**Bluey** Sizes: S(2T), L(4-6x) <del>\$34.99</del> **SALE PRICE \$26.24** Includes: Jumpsuit with