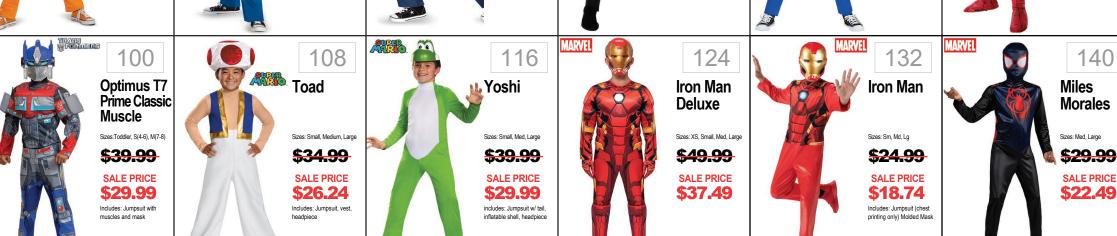

13 **Pumpkin Cutie Pie** Sizes: up to 24m **SALE PRICE** \$14.99 Includes: Plush vest & hat

21 Curious George izes: 6-12 Mo, 12-18 Mo, 2T **SALE PRICE** \$26.24 Includes: Jumpsuit,

29 Spider-Man Infant / Toddler Sizes: 0-6 Mo, 6-12 Mo. <del>\$39.99</del> **SALE PRICE** \$29.99 Includes: Padded Jumpsui

14 Frisky Fox Sizes: 0-9M, 12-18M, 2T, 3T-4 <del>\$42.99</del> **SALE PRICE** \$32.24

DISNEP 22 Oogie Boogie Posh Sizes: 6-12m, 12-18m <del>\$39.99</del> **SALE PRICE** \$29.99 ncludes: Jumpsuit and

30 Slimer Toddler Posh Sizes: S(2T), M(3T-4T) <del>\$29.99</del> SALE PRICE **\$22.49** Includes: Jumpsuit,

38 **Pink Club** House Minnie Mouse Sizes: 2T, 3T-4T, 4-6 <del>\$19.99</del> **SALE PRICE** \$14.99

46 Deluxe Ariel Sizes: 2T, 3T-4T, 4-6 <del>\$54.99</del> **SALE PRICE** \$41.24 Includes: Dress, Cameo

23 Scary Skeleton <del>\$14.99</del> SALE PRICE \$11.24 Includes: Jumpsuit 24

<del>\$34.99</del>

**SALE PRICE** \$26.24

8 Cuddly Llama Sizes: 7-12M, 12-24M <del>\$19.99</del> **SALE PRICE** \$14.99

40 Tom Tom Sizes: 12-18mo, 2T, 3T-4T <del>\$27.99</del> **SALE PRICE** \$20.99 Includes: Jumpsuit,