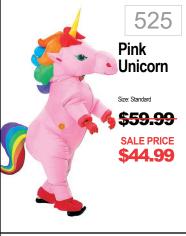

494

**Bottle** 

<del>\$44.99</del>

**SALE PRICE** 

\$33.74

511 Corona TEQUIL -REPOSADO <del>\$49.99</del> SALE PRICE \$37.49 512 Fireball

Stormtrooper

| Sizes: Medium, Large, XL |
|--------------------------|
| <del>\$89.99</del>       |
| \$67.49                  |
|                          |