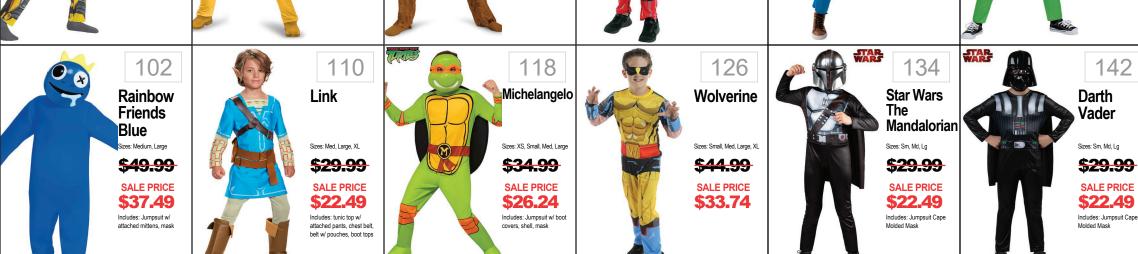

38 **Pink Club** House Minnie Mouse Sizes: 2T, 3T-4T, 4-6 <del>\$19.99</del> **SALE PRICE** \$14.99

46 Deluxe Ariel Sizes: 2T, 3T-4T, 4-6 <del>\$54.99</del> **SALE PRICE** \$41.24 Includes: Dress, Cameo

23 Scary Skeleton <del>\$14.99</del> SALE PRICE \$11.24 Includes: Jumpsuit 24

<del>\$34.99</del>

**SALE PRICE** \$26.24

8 Cuddly Llama Sizes: 7-12M, 12-24M <del>\$19.99</del> **SALE PRICE** \$14.99

40 Tom Tom Sizes: 12-18mo, 2T, 3T-4T <del>\$27.99</del> **SALE PRICE** \$20.99 Includes: Jumpsuit,

#### BOYS

82

79

Cobra Kai

Mini Puft

Inflatable

<del>\$54.99</del>

**SALE PRICE** 

Nightmare

Freddy

The Black

Sizes: Small, Medium, Large

<del>\$14.99</del>

**SALE PRICE** 

**\$11.24** 

Includes: Hooded top, pants