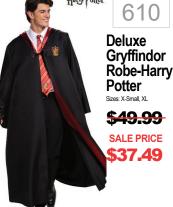

#### BOYS

137

Blue

Cosmic Fury Ranger

Sizes: XS(3T-4T), S(4-6), M(7-8), L(10-12)

<del>\$42.99</del>

SALE PRICE

**\$32.24** 