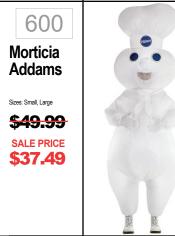

|--------------------------|
| <del>\$89.99</del>       |
| \$67.49                  |
|                          |

Fireball Size: Standard <del>\$34.99</del> **SALE PRICE** \$26.24

**Shot Glass** REBAL





#### BEST DEALS



Includes: Vest w/Fur, Hood Tunic, Glovettes and Belt















594

602 Harlequin Clown Sizes: XS, Sm, Md, XL <del>\$39.99</del> **SALE PRICE** \$29.99 Includes: Jumpsuit, aloves











587







611 Ash Ketchum Sizes: Sm/Md, Lg/XL <del>\$39.99</del> SALE PRICE \$29.99











596













581













582 Sonic Deluxe Sizes: Large <del>\$49.99</del> **SALE PRICE** \$37.49 ncludes: Jumpsuit, tail, 583























Pillsbury

Inflatable

<del>\$49.99</del>

**SALE PRICE** 

\$37.49

Size: Standard

Dough Boy











Evil

Queen