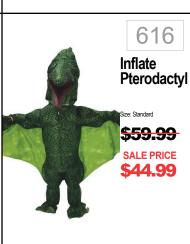

--------------------------|
| <del>\$89.99</del>       |
| \$67.49                  |
|                          |

Fireball Size: Standard <del>\$34.99</del> **SALE PRICE** \$26.24

**Shot Glass** REBAL





#### BEST DEALS



Includes: Vest w/Fur, Hood Tunic, Glovettes and Belt















594

602 Harlequin Clown Sizes: XS, Sm, Md, XL <del>\$39.99</del> **SALE PRICE** \$29.99 Includes: Jumpsuit, aloves











587







611 Ash Ketchum Sizes: Sm/Md, Lg/XL <del>\$39.99</del> SALE PRICE \$29.99











596













581













582 Sonic Deluxe Sizes: Large <del>\$49.99</del> **SALE PRICE** \$37.49 ncludes: Jumpsuit, tail, 583























Pillsbury

Inflatable

<del>\$49.99</del>

**SALE PRICE** 

\$37.49

Size: Standard

Dough Boy











Evil

Queen