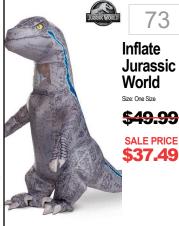

499 507 Blue Spongebob Onesie Stickman Sizes: XS, Small, Medium, Sizes: Small, Medium, Large, X <del>\$49.99</del> <del>\$44.99</del> **SALE PRICE SALE PRICE** \$33.74 \$37.49

523 515 Pickle Ball Inflate Couple T-Rex <del>\$44.99</del> <del>\$69.99</del> SALE PRICE **SALE PRICE** \$33.74 **\$52.49** 