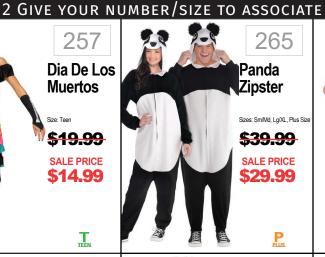

# GIRLS · WOMENS

Barbie

III & III is

Koala Zipster Sizes: 12-14, 14-16 <del>\$34.99</del> **SALE PRICE \$26.24** 

258

Red

259 **Pastel** Sloth **Zipster** Sizes: 12-14, 14-16 <del>\$39.99</del> **SALE PRICE \$29.99** 

260

252

270

Cow

**Zipster** 

<del>\$44.99</del>

SALE PRICE

\$33.74