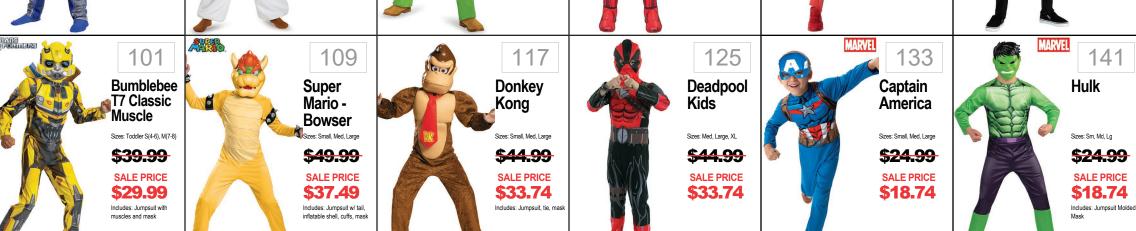

14 Frisky Fox Sizes: 0-9M, 12-18M, 2T, 3T-4 <del>\$42.99</del> **SALE PRICE** \$32.24

DISNEP 22 Oogie Boogie Posh Sizes: 6-12m, 12-18m <del>\$39.99</del> **SALE PRICE** \$29.99 ncludes: Jumpsuit and

30 Slimer Toddler Posh Sizes: S(2T), M(3T-4T) <del>\$29.99</del> SALE PRICE **\$22.49** Includes: Jumpsuit,

38 **Pink Club** House Minnie Mouse Sizes: 2T, 3T-4T, 4-6 <del>\$19.99</del> **SALE PRICE** \$14.99

46 Deluxe Ariel Sizes: 2T, 3T-4T, 4-6 <del>\$54.99</del> **SALE PRICE** \$41.24 Includes: Dress, Cameo

23 Scary Skeleton <del>\$14.99</del> SALE PRICE \$11.24 Includes: Jumpsuit 24

<del>\$34.99</del>

**SALE PRICE** \$26.24

8 Cuddly Llama Sizes: 7-12M, 12-24M <del>\$19.99</del> **SALE PRICE** \$14.99

40 Tom Tom Sizes: 12-18mo, 2T, 3T-4T <del>\$27.99</del> **SALE PRICE** \$20.99 Includes: Jumpsuit,

#### BOYS

82

79

Cobra Kai

Mini Puft

Inflatable

<del>\$54.99</del>

**SALE PRICE** 