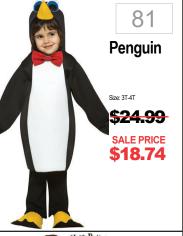

del> **SALE PRICE** \$32.24

DISNEP 22 Oogie Boogie Posh Sizes: 6-12m, 12-18m <del>\$39.99</del> **SALE PRICE** \$29.99 ncludes: Jumpsuit and

30 Slimer Toddler Posh Sizes: S(2T), M(3T-4T) <del>\$29.99</del> SALE PRICE **\$22.49** Includes: Jumpsuit,



38 **Pink Club** House Minnie Mouse Sizes: 2T, 3T-4T, 4-6 <del>\$19.99</del> **SALE PRICE** \$14.99

46 Deluxe Ariel Sizes: 2T, 3T-4T, 4-6 <del>\$54.99</del> **SALE PRICE** \$41.24 Includes: Dress, Cameo







23 Scary Skeleton <del>\$14.99</del> SALE PRICE \$11.24 Includes: Jumpsuit 24







<del>\$34.99</del>

**SALE PRICE** \$26.24

8 Cuddly Llama Sizes: 7-12M, 12-24M <del>\$19.99</del> **SALE PRICE** \$14.99









40 Tom Tom Sizes: 12-18mo, 2T, 3T-4T <del>\$27.99</del> **SALE PRICE** \$20.99 Includes: Jumpsuit,

#### BOYS











82

























































79

Cobra Kai





Mini Puft

Inflatable

<del>\$54.99</del>

**SALE PRICE** 



Nightmare

Freddy





The Black

Sizes: Small, Medium, Large

<del>\$14.99</del>

**SALE PRICE** 

**\$11.24** 

Includes: Hooded top, pants

mask, belt, ankle ties, wrist ties

Ninja



71

Dagger

Sizes: Small, Med, Large

<del>\$32.99</del>

SALE PRICE

**\$24.74** 

Belt











#### BOYS

137

Blue

Cosmic Fury Ranger

Sizes: XS(3T-4T), S(4-6), M(7-8), L(10-12)

<del>\$42.99</del>

SALE PRICE

**\$32.24** 

cludes: Jumpsuit, mask

















#### BOYS · GIRLS

































































































### GIRLS

WEDNESDAY





1 CHOOSE YOUR COSTUME 201 Wolf Cub Sizes: Med, Large <de