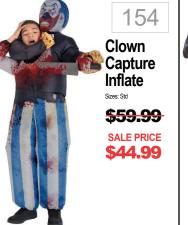

#### BOYS

82

79

Cobra Kai

Mini Puft

Inflatable

<del>\$54.99</del>

**SALE PRICE** 