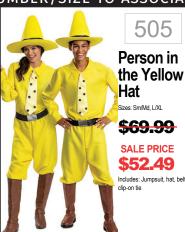

1 CHOOSE YOUR COSTUME

2 GIVE YOUR NUMBER/SIZE TO ASSOCIATE 17 Pikachu Toddler Sizes: 3T-4T, 4-6 <del>\$34.99</del> **SALE PRICE \$26.24** 

**Eevee** Tutu Sizes: 2T, 3T-4T, 4-6 <del>\$32.99</del> SALE PRICE \$24.74 Includes: Dress, headpie